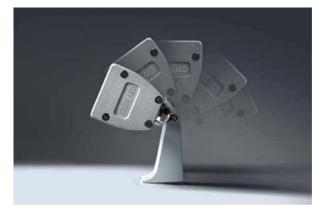

# Installation method(Figure 1)

- After finishing orientation, drill holes, put the bulge stopper or bolt into the building.
- 2. Install light fitting, make the hole of bracket aim at the bulge stopper or bolt, and then fasten screw or nut with gasket.
- 3. Loose the screws on the bracket by hexangular spanner, make the irradiation angle right, and then screw down.

# Installation method (Figure 2-4)

- 1. After finishing orientation, drill holes, put the bulge stopper or bolt into the building.
- 2. Install light fitting, make the hole of mounting plate aiming at the bulge stopper or bolt, and then fasten screws or nuts with gasket.