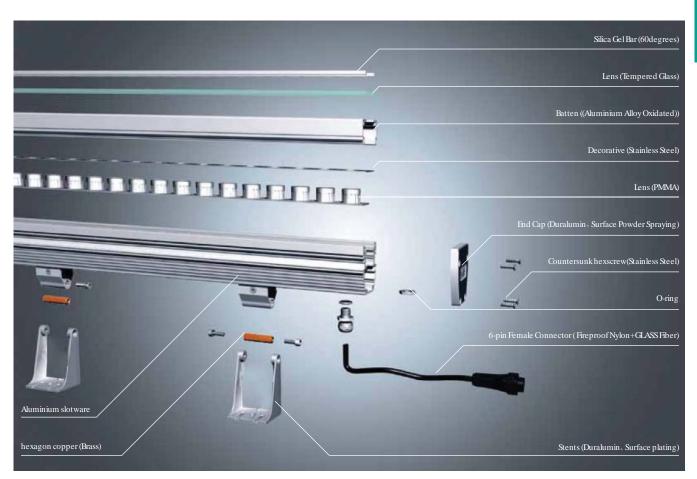

### **Feature**

The Linear food light products of CELEX LED use water-proof structure, high density aluminum castingpedestal, combined line of power supply and data transmission, as well as PA66, IP65 binding head.

The outfit, colors and connecting clamps of CELEX LED series products are designed according to the facade materials and structures of different architectures so that it would not be a disturbing factor to the appearance of the building in day time, Each luminaire has assorted space that conceal the lines and joint.

# Mounting Accessaries Waterproof connector Copper seal components Mounting stents Size of mounting stents:

CELEX LED series products are designed following the concept of inter changeability and modularization, and has interchageable accessories that are suitable for different projects and don't need any other fasteners. The connections of luminaires and control systems are under the same standard and easy to connect with the network which can save a mass of line and tubes.