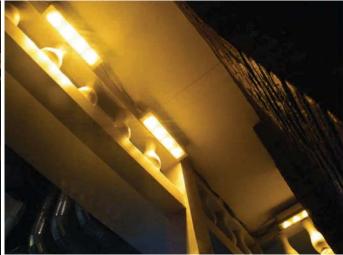

# LED Wall Washer Light 30W

# **Applications:**

- Outdoor Spuares
- Outline of Buildings
- Walls
- Bridges