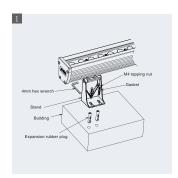

# Installation method(Figure 1)

- After finishing orientation, drill holes, put the bulge stopper or bolt into the building.
- 2. Install light fitting, make the hole of bracket aim at the bulge stopper or bolt, and then fasten screw or nut with gasket.
- 3. Loose the screws on the bracket by hexangular spanner, make the irradiation angle right, and then screw down.