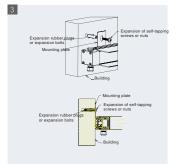

# Installation method (Figure 2-4)

- 1. After finishing orientation, drill holes, put the bulge stopper or bolt into the building.
- 2. Install light fitting, make the hole of mounting plate aiming at the bulge stopper or bolt, and then fasten screws or nuts with gasket.