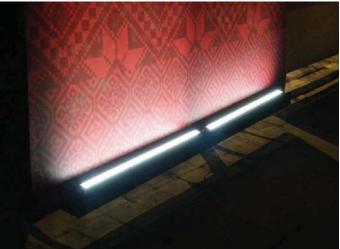

# LED Wall Washer Light 30W

# **Applications:**

- Outdoor Spuares
- Outline of Buildings
- Walls
- Bridges