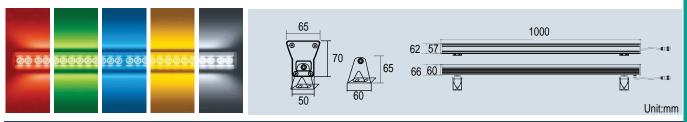

# LED Wall Washer Light 30W





### **Features:**

- Life of LED:50,000 hours
- High-pressure die-casting aluminum housing
- Excellent cooling system
- Static spray coating surface
- High quality tempered glass
- Excellent waterproof performance
- Specialized adjustable dial for adjusting beam angle
- Precise light distribution system makes beam focus, decrease pollution

# **Applications:**

- Outdoor Spuares
- Outline of Buildings
- Walls
- Bridges











# Specifications:

| Part No     | CCT            | Beam Angle | Luminous  | Power |
|-------------|----------------|------------|-----------|-------|
| CEWWL30WW   | 2800±200K      | 45°        | 1800±50lm | 30W   |
| CEWWL30WN   | 4000±200K      | 45°        | 1900±50lm | 30W   |
| CEWWL30WC   | 6500±200K      | 45°        | 2000±50lm | 30W   |
| CEWWL30WRGB |