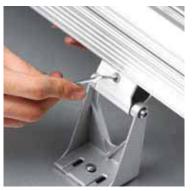

# Installation method(Figure 1)

- After finishing orientation, drill holes, put the bulge stopper or bolt into the building.
- 2. Install light fitting, make the hole of bracket aim at the bulge stopper or bolt, and then fasten screw or nut with gasket.
- 3. Loose the screws on the bracket by hexangular spanner, make the irradiation angle right, and then screw down.