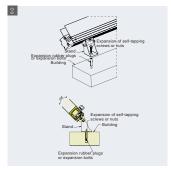

# Installation method (Figure 2-4)

- 1. After finishing orientation, drill holes, put the bulge stopper or bolt into the building.
- 2. Install light fitting, make the hole of mounting plate aiming at the bulge stopper or bolt, and then fasten screws or nuts with gasket.