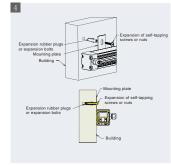

# Installation method (Figure 2-4)

- 1. After finishing orientation, drill holes, put the bulge stopper or bolt into the building.
- 2. Install light fitting, make the hole of mounting plate aiming at the bulge stopper or bolt, and then fasten screws or nuts with gasket.