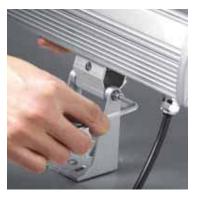

# Installation method(Figure 1)

- After finishing orientation, drill holes, put the bulge stopper or bolt into the building.
- 2. Install light fitting, make the hole of bracket aim at the bulge stopper or bolt, and then fasten screw or nut with gasket.
- 3. Loose the screws on the bracket by hexangular spanner, make the irradiation angle right, and then screw down.