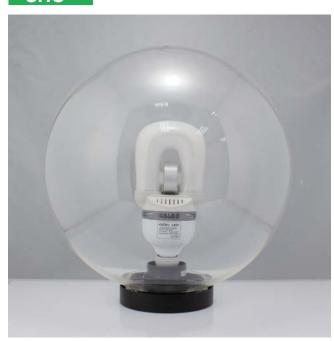

## **Courtyard Light SHO Series**

### SHO

# Courtyard Light

- Material and features:
- \* Protection index:IP65
- \* Power supply parameter:220V+10V/50Hz~60Hz
- ⋆ Head type:E27/G12
- \* Recommended height(m):3.5~4.5 metres
- \* Characteristics of lamps:die-cast aluminum alloy body
- \* Canister-shaped PC lampshade with strong diaphaneity
- \*The surface is coated with outdoor powder, smooth acid and alkali resistant, aging resistant
- Applications:Square,parks,residential areas,pedestrian precincts,etc.