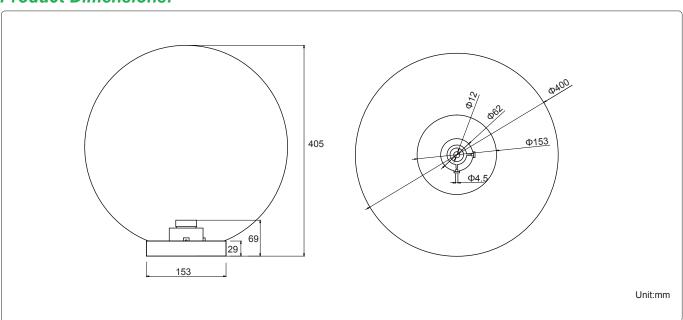

## **Courtyard Light SHO Series**



### SHO



# Courtyard Light

- Material and features:
- \* Protection index:IP65
- \* Power supply parameter:220V+10V/50Hz~60Hz
- ⋆ Head type:E27/G12
- \* Recommended height(m):3.5~4.5 metres
- \* Characteristics of lamps:die-cast aluminum alloy body
- \* Canister-shaped PC lampshade with strong diaphaneity
- \*The surface is coated with outdoor powder, smooth acid and alkali resistant, aging resistant
- Applications:Square,parks,residential areas,pedestrian precincts,etc.







#### **Product Dimensions:**



## Luminous Intensity Distribution Diagram & Lux Distribution:



Manufacturing Quality Standard:

• ISO 9001:2008

Light Photometric Standard:

•CIE; TM14; LM-75; IES; LDT; CEN; CIB